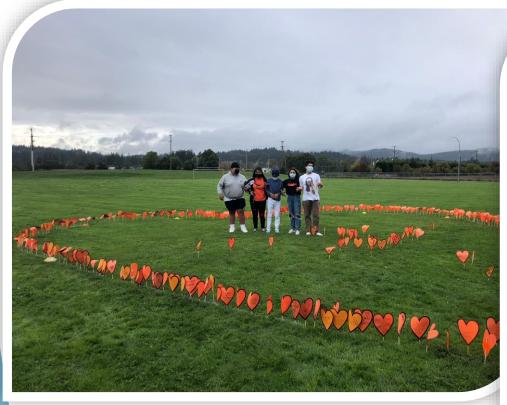

► Strategic Plan Consultations
- ► National Day for Truth & Reconciliation
- Fall 2021 Enrollment



#### Strategic Plan 2022 -2027 Oct / Nov Consultations

- WSANEC First Nation community meetings (Oct 26<sup>th</sup> & Nov 3<sup>rd</sup>)
- School Staff Meetings (Oct 4<sup>th</sup> 15<sup>th</sup>)
- School PAC Meetings
- COPACS Meeting (Oct 14<sup>th</sup>)
- Student Voice
  - ▶ 5 Secondary Schools (SIDES, ILC, Stelly's, Claremont, Parkland)
  - Indigenous Student Voice
- Superintendent Communication to District
  - ▶ Staff / Students / Parents & Guardians





# National Day for Truth and Reconciliation

# National Day for Truth & Reconciliation (Claremont)



### National Day for Truth & Reconciliation (Brentwood & Keating)





## National Day for Truth & Reconciliation (Stelly's)







### National Day for Truth & Reconciliation (Prospect Lake)



#### Fall Enrollment 2021 - 1701 Count

| School Age Enrolment          | 2019/20<br>Actual | 2020/21<br>Actual | 2021/22<br>Preliminary | 2021/22<br>Actual | Variance Increase / Decrease |
|-------------------------------|-------------------|-------------------|------------------------|-------------------|------------------------------|
| Elementary                    | 2,813.0           | 2,783.0           | 2,844.0                | 2,909.0           | 65.0                         |
| Middle                        | 1,580.0           | 1,479.0           | 1,510.0                | 1,534.0           | 24.0                         |
| Secondary                     | 2,237.0           | 2,150.0           | 2,156.0