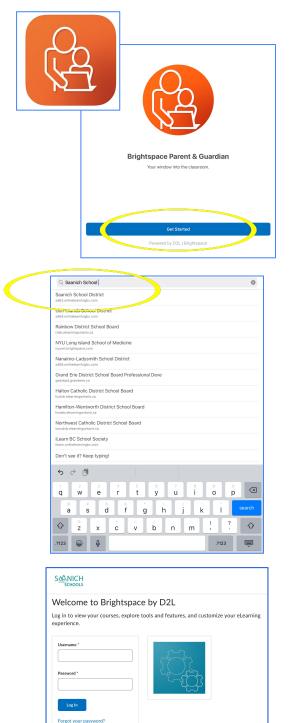

Download the **Brightspace Parent & Guardian** app, available for free from the <u>Play Store</u> and the <u>Apple App Store</u>.

The App will share information about Brightspace. Click "Next" until you get to the landing page. Click "Get Started."

Enter "Saanich School District" to the question "Who provides your learning?"

Enter the email address that is registered on file with your child's school and the password you created during the account creation process. Then click "Log In."