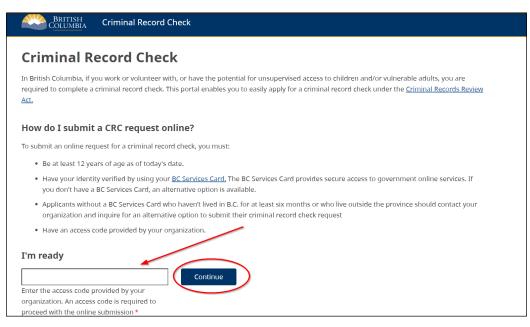

### Criminal Record Check

From the <u>eCRC Launch Page</u>, enter the unique access code provided by the organization. Select the **Continue** button.

After the access code is entered, the system will display the Organization Information for review.