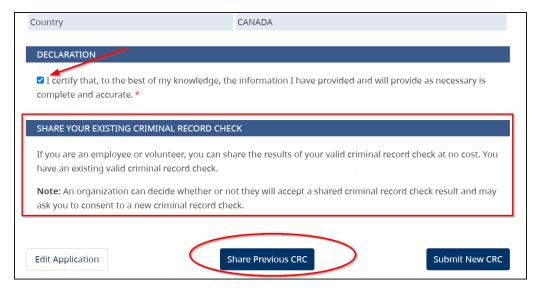

Review and confirm that the information entered on the Application form is correct. If any errors are noticed, there is an option to Edit the Application. If the information is accurate, check the declaration checkbox and select the **Submit** button to proceed.

### Sharing a Criminal Record Check

An applicant may be able to share a previous criminal record check with a new organization if they have a valid check that was completed by the CRRP within the last 5 years for the same "works with" category. If this option exists to the applicant, it will be presented at the Information Review page.

**Note:** It is important to contact the organization to confirm if they will accept a previous criminal record check clearance. An organization can decide whether it will accept a shared criminal record check result and may ask the applicant to consent to a new criminal record check.